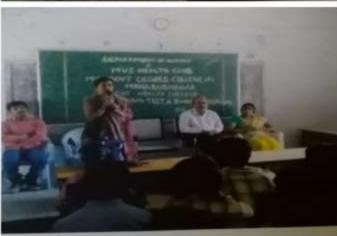

## THE OBJECTIVES OF HEALTH AND HYGIENE CLUB ARE:

- To create awareness about the health status of the members of the staff and students in the campus.
- To provide counseling for the various health problems of the respondents by a team of doctors.
  - To promote awareness about food safety.

## **HEALTH AND HYGIENE CLUB - ACCOMPLISHMENTS**

| Sl.<br>No | Name of the activity          | Date and<br>Venue        | Resource person                                       | Year of activity | Number of<br>Teachers<br>participated | Number of<br>Students<br>participated |
|-----------|-------------------------------|--------------------------|-------------------------------------------------------|------------------|---------------------------------------|---------------------------------------|
| 1         | Arranged Medical<br>Insurance | 10-11-2015 to 09-11-2016 | United India<br>Insurance<br>Company                  | 2015-2016        |                                       | 3207                                  |
| 2         | Food Festival                 | 26-11-2015               |                                                       | 2015-16          | All                                   | 100                                   |
| 3         | Arranged Medical<br>Insurance | 10-01-2016 to 09-11-2017 | United India<br>Insurance<br>Company                  | 2016-2017        |                                       | All                                   |
|           |                               | 20-01-2016<br>College    | Dr.Sai Shankar<br>and Dr.Zareena<br>from PHC of Edira |                  |                                       |                                       |