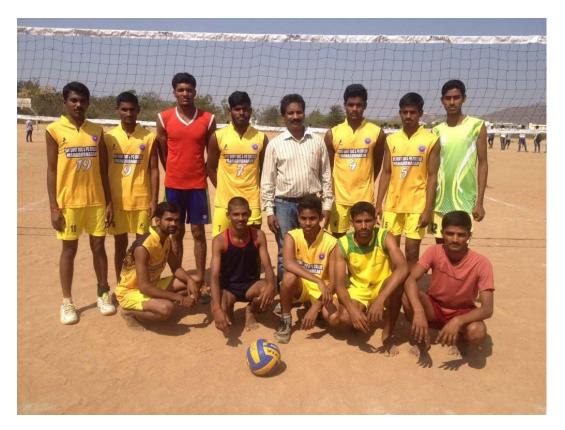

## MVS GOVERNMENT ARTS AND SCIENCE COLLEGE (A), MAHABUBNAGAR

**Sports:** The college has an excellent infrastructure for sports with colossal grounds for cricket, football and hockey. It also has well maintained courts for games like kho-kho, khabaddi, volley ball and basket ball. Recognizing the importance of physical fitness for mental well-being, an exclusive Physical Education department was founded with all the facilities for indoor games like caroms, chess, table tennis and gymnasium. The gymnasium is accessible to the students and staff of the college on daily basis during stipulated timings. It consists dumbbells of different weights

## **Sports Infrastructure**