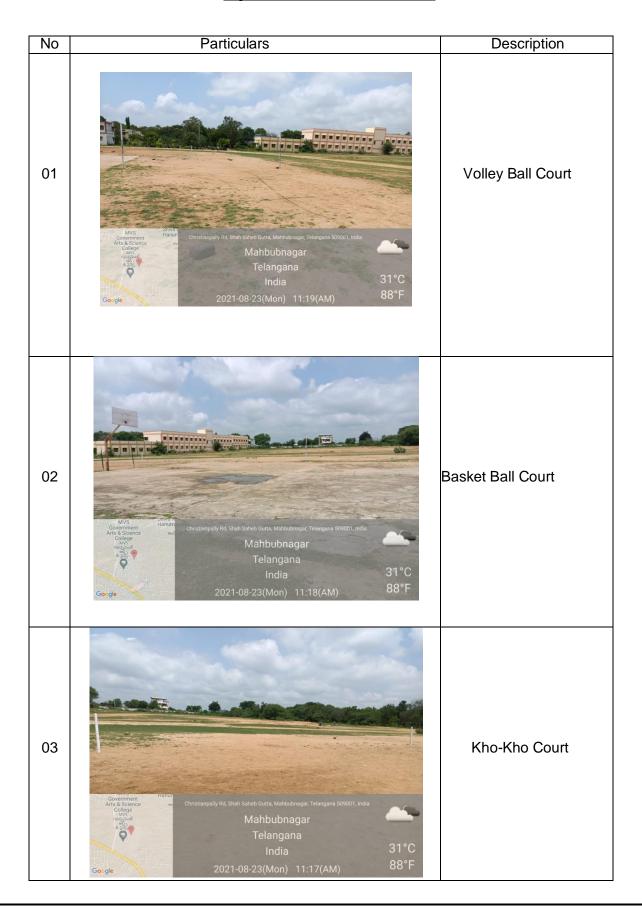

## MVS GOVERNMENT ARTS AND SCIENCE COLLEGE (A), MAHABUBNAGAR

**Sports:** The college has an excellent infrastructure for sports with colossal grounds for cricket, football and hockey. It also has well maintained courts for games like kho-kho, khabaddi, volley ball and basket ball. Recognizing the importance of physical fitness for mental well-being, an exclusive Physical Education department was founded with all the facilities for indoor games like caroms, chess, table tennis and gymnasium. The gymnasium is accessible to the students and staff of the college on daily basis during stipulated timings. It consists dumbbells of different weights

## **Sports Infrastructure**